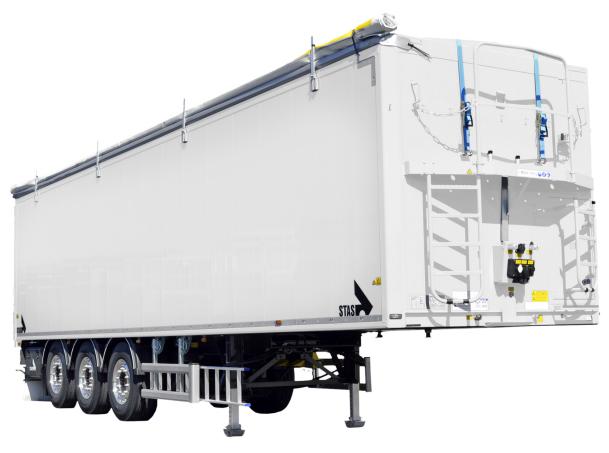

## www.stas.be/farmstar

- ✓ Most stable construction thanks to:
- Strongest aluminium frame construction on the market
- Reinforced back frame for fork-lift trucks
- ✓ Extra-reinforced back frame and sidewall upper profiles
- ✓ Premium aluminium quality (Endural, Herkal)
- ✓ Our own unique TOP design with the most optimal combination of lightness and strength
- ✓ Attention to detail and finish
- ✓ Proven highest second-hand value in its class