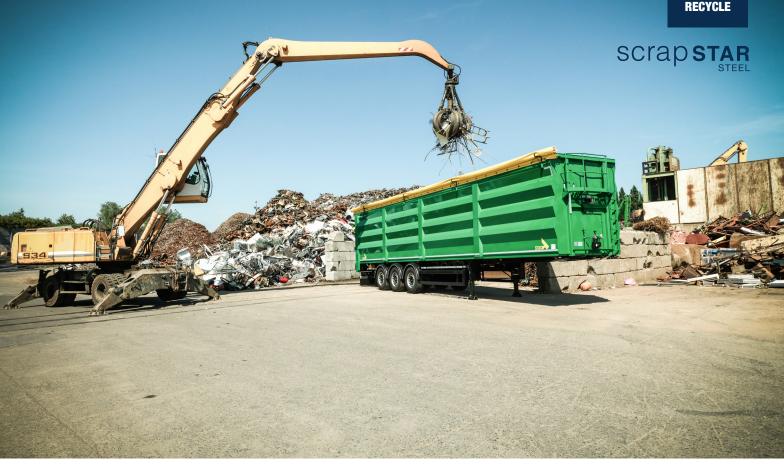

Type: Moving Floor trailer

Volume: **83 m³**Weight: **11.000 kg**Chassis: **steel**Body: **steel** 

Use: light scrap, heavy scrap, waste,

rock waste, ...