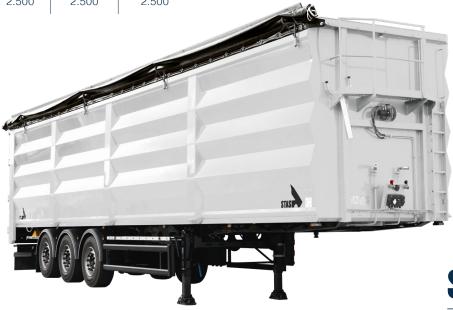

Type: Moving Floor trailer

Volume: **83 m³**Weight: **11.000 kg**Chassis: **steel**Body: **steel** 

Use: light scrap, heavy scrap, waste,

rock waste, ...

| VOLUME | INTERNAL<br>LENGTH | INTERNAL<br>HEIGHT<br>(FRONT) | INTERNAL<br>HEIGHT<br>(BACK) | INTERNAL<br>WIDTH |
|--------|--------------------|-------------------------------|------------------------------|-------------------|
| m³     | mm                 | mm                            | mm                           | mm                |
| 83 m³  | 13.300             | 2.500                         | 2.500                        | 2.500             |